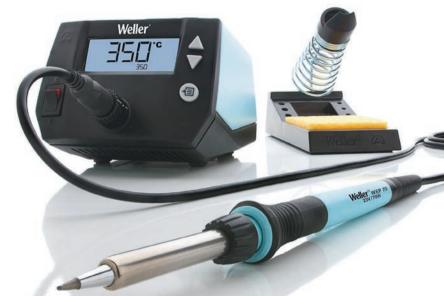

# WE Soldering Station

The most powerful station in its class,

now in a new design

## **WE Soldering Station**

| Order no. | Includes:                                                                                                        |
|-----------|------------------------------------------------------------------------------------------------------------------|
| WE1010NA  | WE1 STATION 120V<br>WEP70 SOLDERING IRON<br>PH70 SAFETY REST W/ SPONGE<br>ETA TIP 0.062" / 1.6 MM<br>SCREWDRIVER |