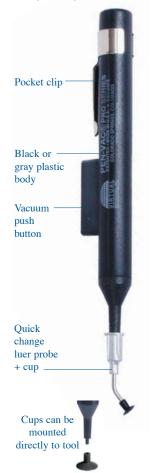

PRO-SERIES
PEN-VAC® Vacuum Handling Tools

Light Weight ESD-Safe Plastic Body Conductive Silicone Cups Temperature Range (-65°F to 445°F) (-55°C to 230°C)

The all plastic Static
Dissipative body of the PROSERIES\* tools provides a
lower cost vacuum handling
tool for PCB assembly
operations. A good addition
to your tweezer tool kit.

PRO-SERIES PEN-VAC 5" (127mm) long 1/2" (12.7mm) diameter

| PRO-SERIES PEN-VAC Kit With 4 Probes + Cups  Three bent probes with 1/8" (3.18mm), 1/4" (6.35mm), 3/8" (9.53mm), diameter vacuum | 1-4                  | 5-24<br>PRICE EACH | 25-UI          |
|----------------------------------------------------------------------------------------------------------------------------------|----------------------|--------------------|----------------|
| cups, one straight probe with 1/4" (6.35mm) diameter vacuum cup.                                                                 |                      |                    |                |
| W8910-9BK-ESD Black Body, Conductive Silicone Cups                                                                               | \$ 34.60             | 32.18              | 29.93          |
| W8910-9GR-ESD Gray Body, Conductive Silicone Cups                                                                                | \$ 34.60             | 32.18              | 29.93          |
| 技术咨询与报价<br>电话: 18823303057 QQ:2104028976                                                                                         |                      |                    |                |
| PRO-SERIES PEN-VAC Kit With 6 Probes + Cups                                                                                      | 1-4                  | 5-24               | 25-UI          |
| Two of each size cup on one bent and one straight probe. Cup sizes are 1/8" (3.18mm),                                            |                      | PRICE EACH         |                |
| k/16" (4.76mm), 1/4" (6.35mm) diameter.  k/8910-BK-MPS-ESD BUY IT NOW Body, Conductive Silicone Cups                             | ¢ 20.20              | 26.46              | 22.01          |
| W8910-BK-MPS-ESD BUY IT NOW Body, Conductive Silicone Cups W8910-GR-MPS-ESD BUY IT NOW body, Conductive Silicone Cups            | \$ 39.20<br>\$ 39.20 | 36.46<br>36.46     | 33.91<br>33.91 |
| HARRE                                                                                                                            |                      |                    |                |
| PRO-SERIES PEN-VAC Kit With 6 Probes + Cups                                                                                      | 1-4                  | 5-24               | 25-U           |
| Two of each size cup on one bent and one straight probe. Cup sizes are 1/8" (3.18mm), /4" (6.35mm), 3/8" (9.53mm) diameter.      |                      | PRICE EACH         |                |
| V8910-BK-LMS-ESD Buy IT NOW Black Body, Conductive Silicone Cups                                                                 | \$ 39.20             | 36.46              | 33.91          |
| V8910-GR-LMS-ESD BUY IT NOW Gray Body, Conductive Silicone Cups                                                                  | \$ 39.20             | 36.46              | 33.91          |
| 11111                                                                                                                            |                      |                    |                |
| PRO-SERIES PEN-VAC Kit With 6 Probes + Cups                                                                                      | 1-4                  | 5-24               | 25-U           |
| Two of each size cup on one bent and one straight probe. Cup sizes are 1/4" (6.35mm), 1/8" (9.53mm), 1/2" (12.7mm) diameter.     |                      | PRICE EACH         |                |
| V8910-BK-HLM-ESD Buy IT NOW Black Body, Conductive Silicone Cups                                                                 | \$ 39.20             | 36.46              | 33.91          |
| V8910-GR-HLM-ESD BUY IT NOW Gray Body, Conductive Silicone Cups                                                                  | \$ 39.20             | 36.46              | 33.91          |
|                                                                                                                                  |                      |                    |                |
| PRO-SERIES PEN-VAC Kit With 10 Probes + Cups                                                                                     | 1-4                  | 5-24               | 25-U           |
| Two of each size cup on one bent and one straight probe. Cup sizes are 1/8" (3.18mm),                                            |                      | PRICE EACH         |                |
| 6/16" (4.76mm), 1/4" (6.35mm), 3/8" (9.53mm), 1/2" (12.7mm) diameter.<br>W8910-BK-TEN-ESD Black Body, Conductive Silicone Cups   | \$ 46.15             | 42.92              | 39.92          |
| V8910-GR-TEN-ESD Buy IT NOW Gray Body, Conductive Silicone Cups                                                                  | \$ 46.15             | 42.92              | 39.92          |
| HARAGERA                                                                                                                         |                      |                    |                |
| PRO-SERIES PEN-VAC Without Probes or Vacuum Cups                                                                                 | 1-4                  | 5-24               | 25-U           |
| You order the probes and cups that you need. See pages 13 and 14 for details.  W8910-BK-X  BUY IT NOW  Black Body                | \$ 26.50             | PRICE EACH 24.65   | 22.92          |
| V8910-GR-X BUY IT NOW Gray Body                                                                                                  | \$ 26.50             | 24.65              | 22.92          |
| No Probes or Cups                                                                                                                |                      |                    |                |
| DDO SEDIES Dienlay Back                                                                                                          | 1 4                  | 5.24               | 25.11          |
| PRO-SERIES Display Pack Two bent, two straight probes with 1/8" (3.18mm), 1/4" (6.35mm), 3/8" (9.53mm),                          | 1-4                  | 5-24<br>PRICE EACH | 25-U           |
| /2" (12.7mm) diameter vacuum cups.                                                                                               | ¢ 20 20              | 26.46              | 22.01          |
| WPB8910-9BK-ESD Black Body, Conductive Silicone Cups WPB8910-9GR-ESD Buy IT NOW Gray Body, Conductive Silicone Cups              | \$ 39.20<br>\$ 39.20 | 36.46<br>36.46     | 33.91<br>33.91 |
| 11                                                                                                                               | ·                    |                    |                |