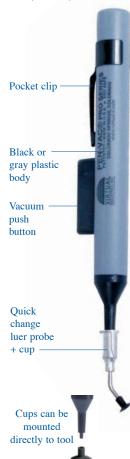

PRO-SERIES
PEN-VAC® Vacuum Handling Tools

Light Weight ESD-Safe Plastic Body Conductive Silicone Cups Temperature Range (-65°F to 445°F) (-55°C to 230°C)

The all plastic Static
Dissipative body of the PROSERIES\* tools provides a
lower cost vacuum handling
tool for PCB assembly
operations. A good addition
to your tweezer tool kit.

PRO-SERIES PEN-VAC 5" (127mm) long 1/2" (12.7mm) diameter

| PRO-SERIES PEN-VAC Kit With 4 Probes + Cups  Three bent probes with 1/8" (3.18mm), 1/4" (6.35mm), 3/8" (9.53mm), diameter vacuum | 1-4                  | 5-24<br>PRICE EACH | 25-UI          |
|----------------------------------------------------------------------------------------------------------------------------------|----------------------|--------------------|----------------|
| cups, one straight probe with 1/4" (6.35mm) diameter vacuum cup.                                                                 |                      |                    |                |
| W8910-9BK-ESD Black Body, Conductive Silicone Cups                                                                               | \$ 34.60             | 32.18              | 29.93          |
| W8910-9GR-ESD Gray Body, Conductive Silicone Cups                                                                                | \$ 34.60             | 32.18              | 29.93          |
| 技术咨询与报价<br>电话: 18823303057 QQ:2104028976                                                                                         |                      |                    |                |
| PRO-SERIES PEN-VAC Kit With 6 Probes + Cups                                                                                      | 1-4                  | 5-24               | 25-UI          |
| Two of each size cup on one bent and one straight probe. Cup sizes are 1/8" (3.18mm),                                            |                      | PRICE EACH         |                |
| k/16" (4.76mm), 1/4" (6.35mm) diameter.  k/8910-BK-MPS-ESD BUY IT NOW Body, Conductive Silicone Cups                             | ¢ 20.20              | 26.46              | 22.01          |
| W8910-BK-MPS-ESD BUY IT NOW Body, Conductive Silicone Cups W8910-GR-MPS-ESD BUY IT NOW body, Conductive Silicone Cups            | \$ 39.20<br>\$ 39.20 | 36.46<br>36.46     | 33.91<br>33.91 |
| HARRE                                                                                                                            |                      |                    |                |
| PRO-SERIES PEN-VAC Kit With 6 Probes + Cups                                                                                      | 1-4                  | 5-24               | 25-U           |
| Two of each size cup on one bent and one straight probe. Cup sizes are 1/8" (3.18mm), /4" (6.35mm), 3/8" (9.53mm) diameter.      |                      | PRICE EACH         |                |
| V8910-BK-LMS-ESD Buy IT NOW Black Body, Conductive Silicone Cups                                                                 | \$ 39.20             | 36.46              | 33.91          |
| V8910-GR-LMS-ESD BUY IT NOW Gray Body, Conductive Silicone Cups                                                                  | \$ 39.20             | 36.46              | 33.91          |
| 11111                                                                                                                            |                      |                    |                |
| PRO-SERIES PEN-VAC Kit With 6 Probes + Cups                                                                                      | 1-4                  | 5-24               | 25-U           |
| Two of each size cup on one bent and one straight probe. Cup sizes are 1/4" (6.35mm), 1/8" (9.53mm), 1/2" (12.7mm) diameter.     |                      | PRICE EACH         |                |
| V8910-BK-HLM-ESD Buy IT NOW Black Body, Conductive Silicone Cups                                                                 | \$ 39.20             | 36.46              | 33.91          |
| V8910-GR-HLM-ESD BUY IT NOW Gray Body, Conductive Silicone Cups                                                                  | \$ 39.20             | 36.46              | 33.91          |
|                                                                                                                                  |                      |                    |                |
| PRO-SERIES PEN-VAC Kit With 10 Probes + Cups                                                                                     | 1-4                  | 5-24               | 25-U           |
| Two of each size cup on one bent and one straight probe. Cup sizes are 1/8" (3.18mm),                                            |                      | PRICE EACH         |                |
| 6/16" (4.76mm), 1/4" (6.35mm), 3/8" (9.53mm), 1/2" (12.7mm) diameter.<br>W8910-BK-TEN-ESD Black Body, Conductive Silicone Cups   | \$ 46.15             | 42.92              | 39.92          |
| V8910-GR-TEN-ESD Buy IT NOW Gray Body, Conductive Silicone Cups                                                                  | \$ 46.15             | 42.92              | 39.92          |
| HARAGERA                                                                                                                         |                      |                    |                |
| PRO-SERIES PEN-VAC Without Probes or Vacuum Cups                                                                                 | 1-4                  | 5-24               | 25-U           |
| You order the probes and cups that you need. See pages 13 and 14 for details.  W8910-BK-X  BUY IT NOW  Black Body                | \$ 26.50             | PRICE EACH 24.65   | 22.92          |
| V8910-GR-X BUY IT NOW Gray Body                                                                                                  | \$ 26.50             | 24.65              | 22.92          |
| No Probes or Cups                                                                                                                |                      |                    |                |
| DDO SEDIES Dienlay Back                                                                                                          | 1 4                  | 5.24               | 25.11          |
| PRO-SERIES Display Pack Two bent, two straight probes with 1/8" (3.18mm), 1/4" (6.35mm), 3/8" (9.53mm),                          | 1-4                  | 5-24<br>PRICE EACH | 25-U           |
| /2" (12.7mm) diameter vacuum cups.                                                                                               | ¢ 20 20              | 26.46              | 22.01          |
| WPB8910-9BK-ESD Black Body, Conductive Silicone Cups WPB8910-9GR-ESD Buy IT NOW Gray Body, Conductive Silicone Cups              | \$ 39.20<br>\$ 39.20 | 36.46<br>36.46     | 33.91<br>33.91 |
| 11                                                                                                                               | ·                    |                    |                |